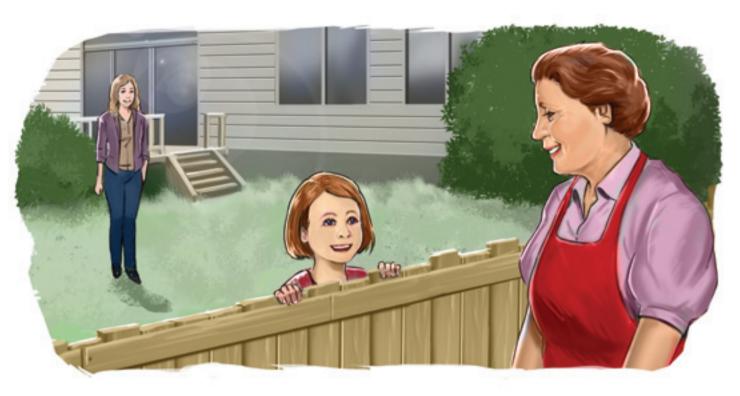

### by **Dawn McMillan** illustrated by Dede Putra

Ministry of Education

Grace looked over the fence. Mrs Brown was in the garden. "Hello, Mrs Brown," said Grace. "Can I come and help you?"

Grace helped Mrs Brown in the garden.