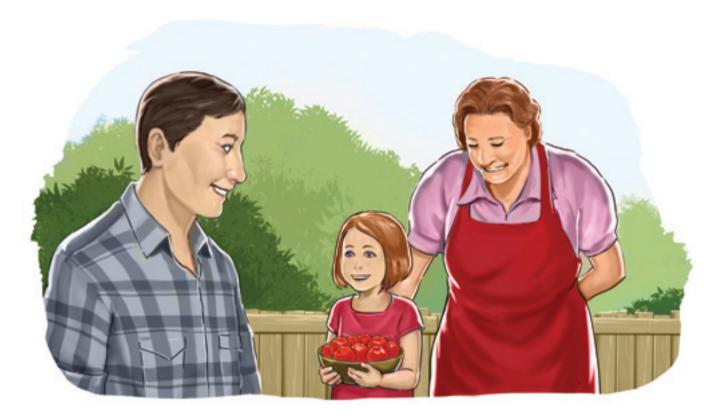

"Where is Grace?" said Dad. "And where is Mrs Brown?"

"Here we are," said Mrs Brown.

"And here are the tomatoes," said Grace.

The teacher support material (TSM) and audio for Ready to Read texts can be found online at www.readytoread.tki.org.nz