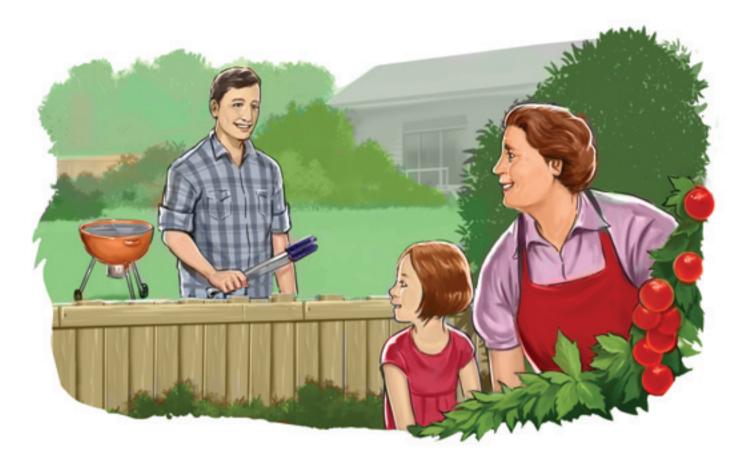

### by **Dawn McMillan** illustrated by Dede Putra

Ministry of Education

Grace looked over the fence. Mrs Brown was in the garden. "Hello, Mrs Brown," said Grace. "Can I come and help you?"

Grace helped Mrs Brown in the garden.

"Look at the tomatoes," said Grace.

"I like tomatoes," said Mrs Brown.

"Me too," said Grace.

Dad looked over the fence. "Come for a barbecue," he said.

"Here are the sausages," said Dad.

"Here is the bread," said Mum.