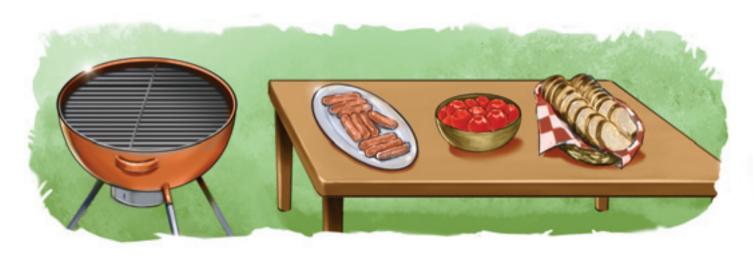

"Where is Grace?" said Dad. "And where is Mrs Brown?"

"Here we are," said Mrs Brown.

"And here are the tomatoes," said Grace.

The teacher support material (TSM) and audio for Ready to Read texts can be found online at www.readytoread.tki.org.nz