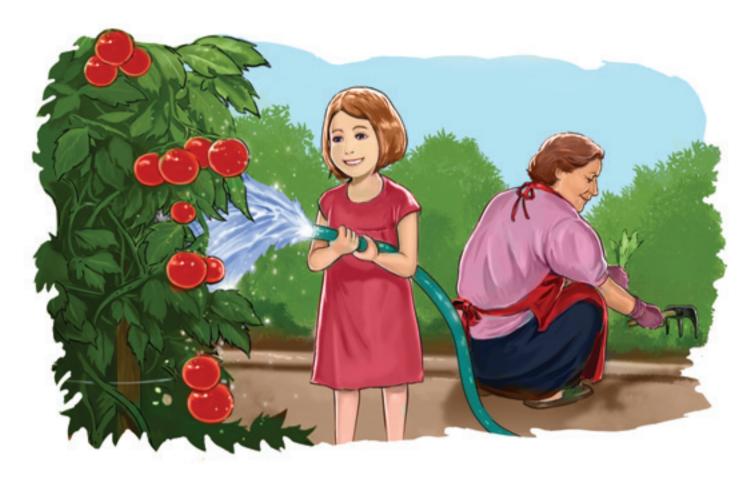

"Look at the tomatoes," said Grace.

"I like tomatoes," said Mrs Brown.

"Me too," said Grace.

Dad looked over the fence. "Come for a barbecue," he said.

"Here are the sausages," said Dad.

"Here is the bread," said Mum.