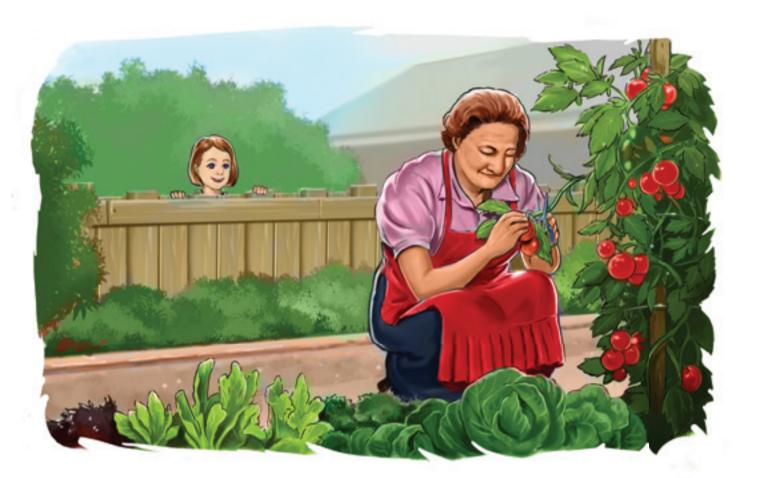

### by **Dawn McMillan** illustrated by Dede Putra

Ministry of Education

Grace looked over the fence. Mrs Brown was in the garden. "Hello, Mrs Brown," said Grace. "Can I come and help you?"

Grace helped Mrs Brown in the garden.

"Look at the tomatoes," said Grace.

"I like tomatoes," said Mrs Brown.

"Me too," said Grace.

Dad looked over the fence. "Come for a barbecue," he said.

"Here are the sausages," said Dad.

"Here is the bread," said Mum.